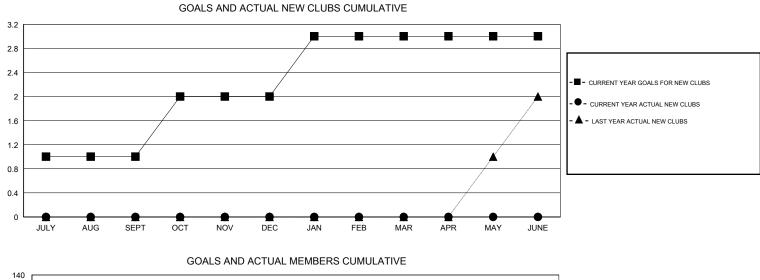

## LOCATION WEST VIRGINIA

 $\mathsf{GMT} \; \mathsf{CA} \; 1$ Clubs Members RESULTS FOR 2013-2014 RESULTS FOR 2013-2014 NEW CLUB ACTUAL NEW ACTUAL ACTUAL NET NEW MEMBER ACTUAL TOTAL ACTUAL ACTUAL NET QUARTER QUARTER GOAL CLUBS DROPPED GAIN/ GOAL MEMBERS DROPPED GAIN/ CLUBS LOSS MEMBERS LOSS ADDED 1 0 1 -1 34 19 21 -2 JULY/AUG/SEPT JULY/AUG/SEPT 0 2 0 0 29 17 15 1 OCT/NOV/DEC OCT/NOV/DEC 0 0 0 42 6 24 -18 1 JAN/FEB/MAR JAN/FEB/MAR 0 0 0 0 20 0 0 0 APR/MAY/JUNE APR/MAY/JUNE