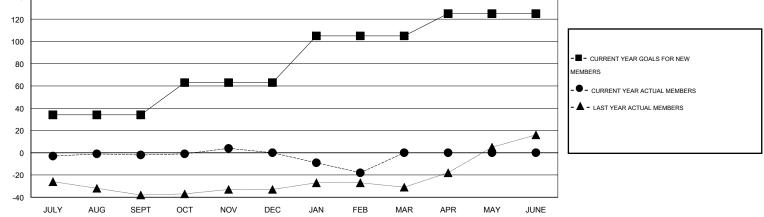

## LOCATION WEST VIRGINIA

 $\mathsf{GMT} \; \mathsf{CA} \; 1$ Clubs Members RESULTS FOR 2013-2014 RESULTS FOR 2013-2014 NEW CLUB ACTUAL NEW ACTUAL ACTUAL NET NEW MEMBER ACTUAL TOTAL ACTUAL ACTUAL NET QUARTER QUARTER GOAL CLUBS DROPPED GAIN/ GOAL MEMBERS DROPPED GAIN/ CLUBS LOSS MEMBERS LOSS ADDED 1 0 1 -1 34 19 21 -2 JULY/AUG/SEPT JULY/AUG/SEPT 0 2 0 0 29 17 15 1 OCT/NOV/DEC OCT/NOV/DEC 0 0 0 42 6 24 -18 1 JAN/FEB/MAR JAN/FEB/MAR 0 0 0 0 20 0 0 0 APR/MAY/JUNE APR/MAY/JUNE